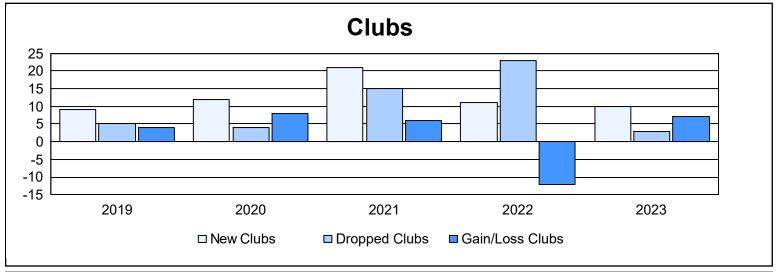

District 321B1 As of June 2023 Cumulative

| Year      | New<br>Clubs | Dropped<br>Clubs | Gain/<br>Loss<br>Clubs | New<br>Members | Charter<br>Members | Reinstate<br>Members | Transfer<br>Members | Total<br>Member<br>Added | Total<br>Members<br>Dropped | Gain/<br>Loss<br>Members |
|-----------|--------------|------------------|------------------------|----------------|--------------------|----------------------|---------------------|--------------------------|-----------------------------|--------------------------|
| 2018-2019 | 9            | 5                | 4                      | 228            | 256                | 60                   | 18                  | 562                      | 539                         | 23                       |
| 2019-2020 | 12           | 4                | 8                      | 310            | 314                | 89                   | 15                  | 728                      | 432                         | 296                      |
| 2020-2021 | 21           | 15               | 6                      | 372            | 492                | 58                   | 9                   | 931                      | 1,170                       | -239                     |
| 2021-2022 | 11           | 23               | -12                    | 288            | 241                | 69                   | 15                  | 613                      | 850                         | -237                     |
| 2022-2023 | 10           | 3                | 7                      | 329            | 299                | 24                   | 2                   | 654                      | 483                         | 171                      |
| Average   | 13           | 10               | 3                      | 305            | 320                | 60                   | 12                  | 698                      | 695                         | 3                        |